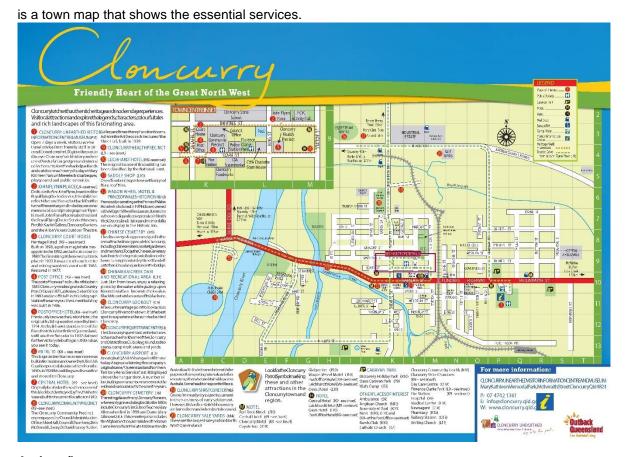

#### **Desirable Criteria**

- Provision of long-term parking for self-contained recreational vehicles.
- Access to medical facilities or an appropriate emergency service.
- Access to a pharmacy or a procedure to obtain pharmaceutical products.
- Visitor Information Centre (VIC) with appropriate parking facilities.
- VIC to provide a town map showing essential facilities, such as short and long term parking areas, dump point and potable water.
- RVFT signs to be erected within the town precinct.

#### What are the benefits?

- There are many economic benefits to the local businesses due to increased dwell time; the RV community spends an average of \$100 per day whilst travelling (Queensland Drive Tourism Strategy 2013 - 2015).
- There is an increased patronage of the tourist attractions in and around the town.
- Travellers will be able to park adjacent to the shopping precinct while they top up with supplies. They
  can do their banking in comfort, post their mail, and check out the restaurants and clubs for food and
  entertainment.
- They will find a dump point in the town.
- They may be able to have mechanical work done on their vehicle as well as fill up with fuel and gas.
- The VIC should have a map showing them all local attractions, the location of emergency services and their contact numbers, attractions that are RV suitable and where internet services are available.