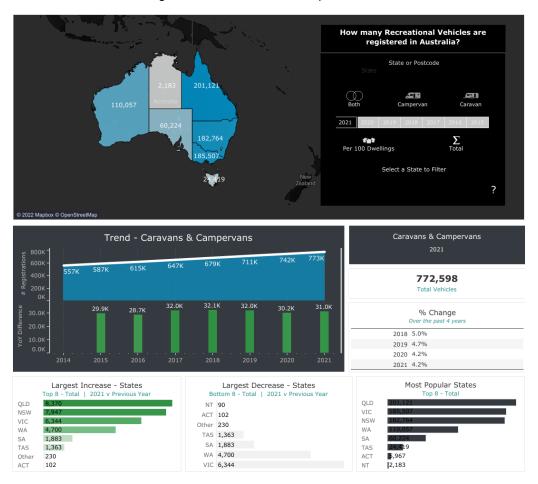

The RV market has significantly increased over the past 7 years there has been an increase of 31% of RV's, with a total of 772,598 registered caravans and campervans in the market as of 2021.

(Source https://caravanstats.com.au/motor-vehicle-census/)

With the strong growth of the RV market with an increase of 31% of RV's, with a total of 772,598 registered caravans and campervans in the market as of 2021 (over 7 years). It is estimated that the RV Travel market will continue to grow.

When surveyed in 2019, CMCA members indicated that they spend on average \$542 per week when on the road and are away from home for 105 nights per year covering just over 10,000km.8

(Source: Growth and Trends in the RV Sector in Australia – January 2022 - CMCA)